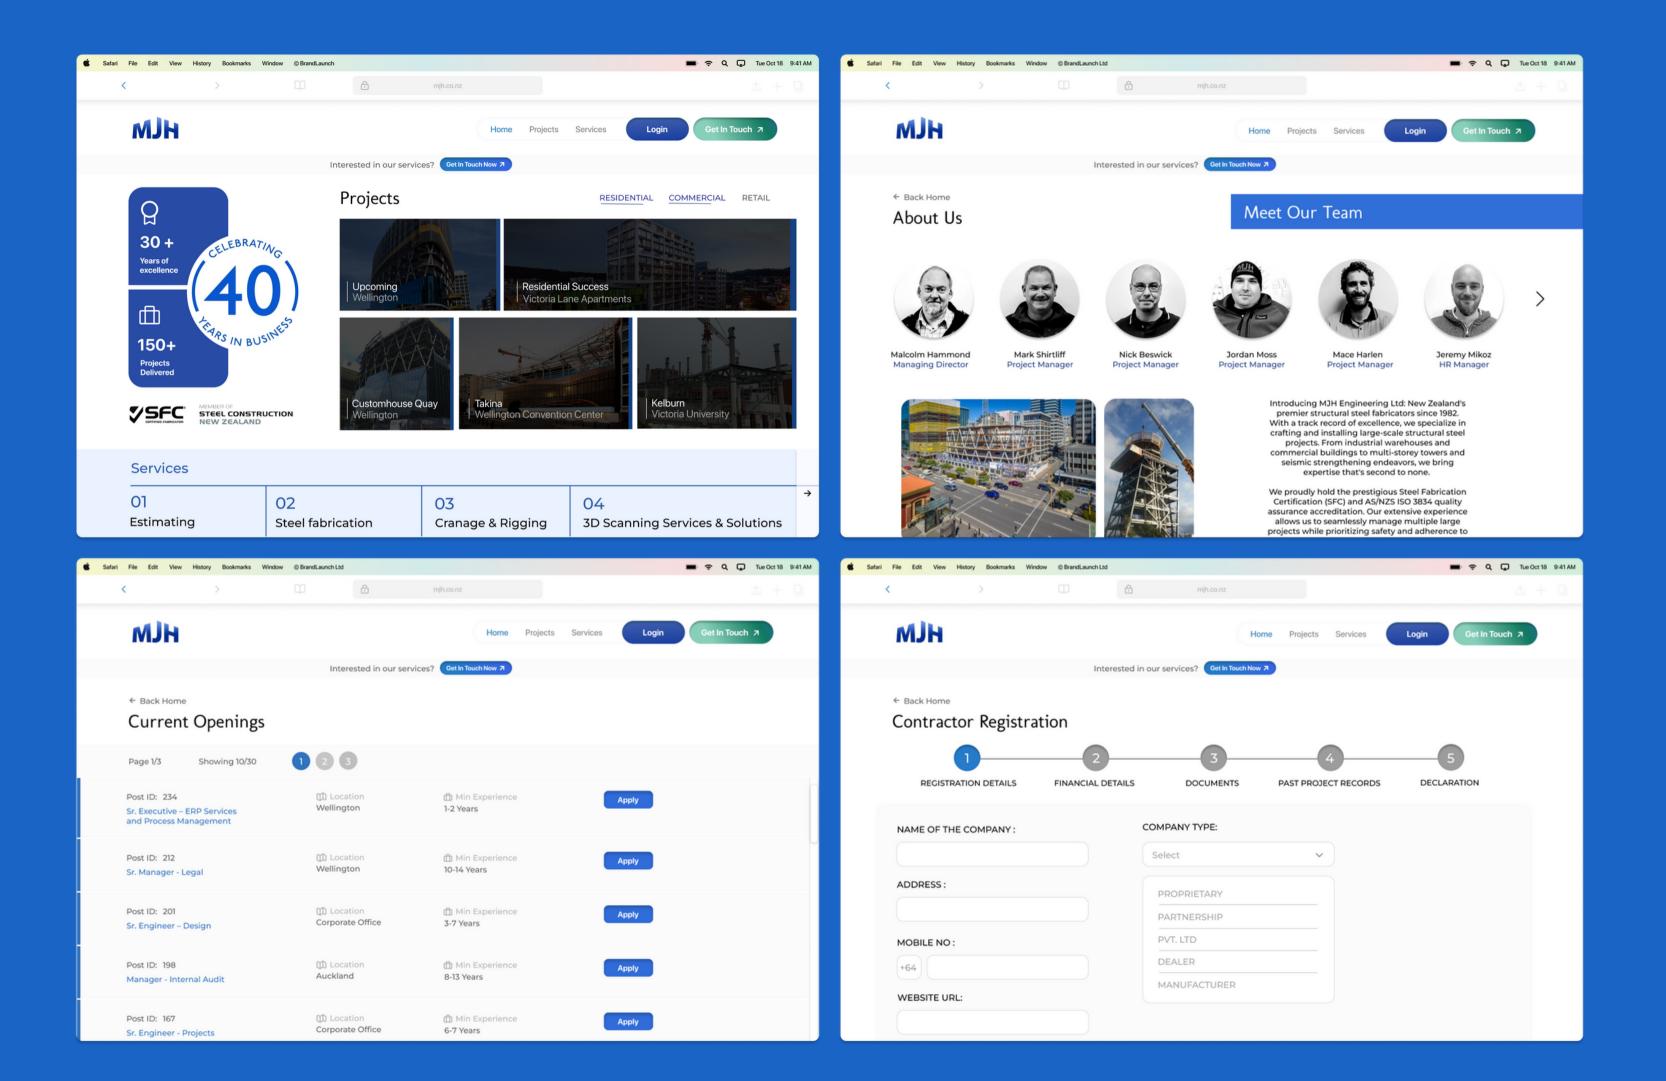

#### Skilled worker recruitment

User-friendly recruitment page attracts more skilled professionals into MJH's workforce

#### Online Brand

Extending MJH's reach outside New Zealand, and allowing for new contractors to sign up on the site.

#### **Online interface**

All new management dashboard to manage leads, add new projects, and manage employment openings.